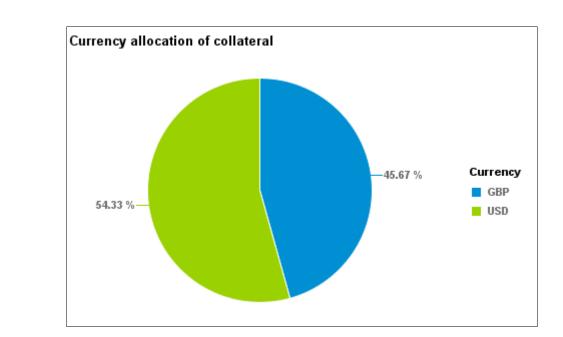

| Collateral data - as at 08/09/2025 |                                 |             |         |          |        |                      |                      |         |
|------------------------------------|---------------------------------|-------------|---------|----------|--------|----------------------|----------------------|---------|
| ISIN                               | Name                            | Asset Class | Country | Currency | Rating | Valuation (coll ccy) | Valuation (base ccy) | Weight  |
| GB00B73ZYW09                       | UKTI 0 1/4 03/22/52 UK TREASURY | GIL         | GB      | GBP      | Aa3    | 32,740.00            | 44,269.39            | 15.21%  |
| GB00BBJNQY21                       | UKT 3 1/2 07/22/68 UK TREASURY  | GIL         | GB      | GBP      | Aa3    | 32,784.35            | 44,329.36            | 15.23%  |
| GB00BYYMZX75                       | UKT 2 1/2 07/22/65 UK TREASURY  | GIL         | GB      | GBP      | Aa3    | 32,788.12            | 44,334.46            | 15.23%  |
| US912810QK79                       | UST 3.875 08/15/40 US TREASURY  | GOV         | US      | USD      | Aa1    | 44,349.72            | 44,349.72            | 15.24%  |
| US912810SN90                       | UST 1.250 05/15/50 US TREASURY  | GOV         | US      | USD      | Aa1    | 44,210.86            | 44,210.86            | 15.19%  |
| US9128283R96                       | UST 0.500 01/15/28 US TREASURY  | GOV         | US      | USD      | Aa1    | 44,084.44            | 44,084.44            | 15.15%  |
| US91282CLD10                       | UST 4.125 07/31/31 US TREASURY  | GOV         | US      | USD      | Aa1    | 25,472.02            | 25,472.02            | 8.75%   |
|                                    |                                 |             |         |          |        | Total:               | 291,050.25           | 100.00% |