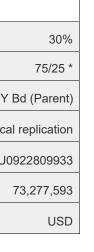

Securities Lending Report HBCE - HGIF GbI Short Duration HY Bd (Parent) Report as at 08/09/2025

| % limit on maximum percentage of book on loan     30%       Revenue Split     7522 4       Name of the Fund     HBCE - HGF Gbl Short Duration HY Bd (Parent)       Replication Mode     Physical replication       Replication Mode     Physical replication       ISIN Code     Current seasets (AuM)       Total not assets (AuM)     Start Company       *The sub-fund will receive 75% of the gross revenue generated and the remaining 25% will be split between the Securities Lending Agent and the Management Company       Securities lending data - as at 08/09/2025     Currently company       Current percentage on loan (in % of the fund AuM)     0.38%       Collateral value (cash and securities) in % of loan     0.980       Securities lending statistics     100%       Securities lending statistics     112       12.menth average on ioan in USD (base currency)     280       Collateral value (cash and securities) in % of loan     100%       12.menth average on ioan in USD (base currency)     280       Coursent percentage on ioan in USD (base currency)     280       Carrent percentage on ioan in USD (base currency)     280       Carrent percentage on ioan in USD (base currency)     280       12.menth average on ioan                                                                                                                                                                                                                                                                                                                                                                                                                                                                                                                                                                                                                                                                                                                                                                                                                 |                                                                                                               |                                                       |
|------------------------------------------------------------------------------------------------------------------------------------------------------------------------------------------------------------------------------------------------------------------------------------------------------------------------------------------------------------------------------------------------------------------------------------------------------------------------------------------------------------------------------------------------------------------------------------------------------------------------------------------------------------------------------------------------------------------------------------------------------------------------------------------------------------------------------------------------------------------------------------------------------------------------------------------------------------------------------------------------------------------------------------------------------------------------------------------------------------------------------------------------------------------------------------------------------------------------------------------------------------------------------------------------------------------------------------------------------------------------------------------------------------------------------------------------------------------------------------------------------------------------------------------------------------------------------------------------------------------------------------------------------------------------------------------------------------------------------------------------------------------------------------------------------------------------------------------------------------------------------------------------------------------------------------------------------------------------------------------------------------------------------------------------------------------------------------|---------------------------------------------------------------------------------------------------------------|-------------------------------------------------------|
| Revenue Split 7525 *   Name of the Fund HBCE - HGIF Gbi Short Duration HY Bd (Parent)   Replication Mode Physical replication   Replication Mode Cluose2200933   Total net assets (AuM) 73.277.593   Reference currency of the fund USD   * The sub-fund will receive 75% of the gross revenue generated and the remaining 25% will be split between the Securities Lending Agent and the Management Company   Securities lending data - as at 08/09/2025 Currently on loan in USD (base currency)   Current yo no an in USD (base currency) 276,800.89   Collateral value (cash and securities) in USD (base currency) 291,050.55   Collateral value (cash and securities) in USD (base currency) 0.38%   Securities lending statistics 105%   Securities lending statistics 105%   Collateral value (cash and securities) in USD (base currency) 280,153,74   12month average on loan in USD (base currency) 680,153,74   12month average on loan in USD (base currency) 680,153,74   12month average on loan in USD (base currency) 562,57,252,55   Current yo no an in USD (base currency) 562,57,252,55   Current yo no an in USD (base currency) 5,625,722,55   Current yo no an in USD (base currency) 5,625,722,55   Current yo no an in USD (base currency) 5,625,722,55                                                                                                                                                                                                                                                                                                                                                                                                                                                                                                                                                                                                                                                                                                                                                                                                  | Summary of policy                                                                                             |                                                       |
| Name of the Fund     HBCE - HGIF Gel Short Duration HY Bd (Parent)       Replication Mode     HBCE - HGIF Gel Short Duration HY Bd (Parent)       Replication Mode     Opposite and the physical replication       ISIN Code     Opposite and the second opposite and the company       The sub-fund will receive 75% of the gross revenue generated and the remaining 25% will be split between the Scurities Lending Agent and the Management Company       "The sub-fund will receive 75% of the gross revenue generated and the remaining 25% will be split between the Scurities Lending Agent and the Management Company       Securities lending data - as at 08/09/2025     Currently on loan in USD (base currency)     Control opposite and the fund AuM)       Collateral value (cash and securities) in USD (base currency)     Securities lending statistics     Collateral value (cash and securities) in MSO (base currency)     Coll opposite and the fund AuM       Securities lending statistics     Securities lending statistics     Securities lending statistics     Securities lending statistics       Stanoth average on loan in USD (base currency)     Gene Opposite and the fund AuM     Gene Opposite and the fund AuM     Gene Opposite and the fund AuM       Stanoth average on loan in USD (base currency)     Gene Opposite and the fund AuM     Gene Opposite and the fund AuM     Gene Opposite and the fund AuM       Stanoth average on loan in USD (base currency)                                                                                                                                                                                                                                                                                                                                                                                                                                                                                                                                                                          | % limit on maximum percentage of book on loan                                                                 | 30%                                                   |
| Replication Mode   Provise of Project Of Pro | Revenue Split                                                                                                 | 75/25 *                                               |
| ISIN Code     LU052280933       Total not assets (AUM)     Total not asset (AUM)                                                                                                                                                                                                                                                                                                                                                                                                                                                                                                                                                                                                                                                                                            | Name of the Fund                                                                                              | HBCE - HGIF Gbl Short Duration HY Bd (Parent)         |
| Total net assets (AuM)   73,277,693     Reference currency of the fund   USD     * The sub-fund will receive 75% of the gross revenue generated and the remaining 25% will be split between the scurities Lending Agent and the Management Company   USD     Securities lending data - as at 08/09/2025   Image: Company     Currently on loan in USD (base currency)   276,800,89     Current percentage on loan (in % of the fund AuM)   0.33%     Collateral value (cash and securities) in USD (base currency)   201,000,25     Collateral value (cash and securities) in USD (base currency)   105%     Securities lending statistics   105%     Securities lending statistics   105%     12-month average on loan in USD (base currency)   260     12-month average on loan in USD (base currency)   260     12-month average on loan in USD (base currency)   260     12-month average on loan as a % of the fund AuM   3.88%     12-month maximum on loan as a % of the fund AuM   3.88%     Goos Return for the fund over the last 12 months in (base currency fund)   9.1000                                                                                                                                                                                                                                                                                                                                                                                                                                                                                                                                                                                                                                                                                                                                                                                                                                                                                                                                                                                             | Replication Mode                                                                                              | Physical replication                                  |
| Reference currency of the fund   Usp     * The sub-fund will receive 75% of the gross revenue generated and the remaining 25% will be split between the Securities Lending Agent and the Management Company   Usp     Securities lending data - as at 08/09/2025   Image: Company of the fund AuM   276,860.89     Currently on loan in USD (base currency)   Image: Company of the fund AuM   0.33%     Collateral value (cash and securities) in USD (base currency)   Image: Company of the fund AuM   0.33%     Collateral value (cash and securities) in VSD (base currency)   Image: Company of the fund AuM   0.33%     Securities lending statistics   Image: Company of the fund AuM   105%     Securities lending statistics   Image: Company of the fund AuM   105%     12-month average on loan in USD (base currency)   Image: Company of the fund AuM   117%     12-month average on loan in USD (base currency)   Image: Company of the fund AuM   117%     12-month average on loan in USD   Image: Company of the fund AuM   3.98%     12-month maximum on loan as a % of the fund AuM   3.98%   3.98%     Gose Return for the fund over the last 12 months in (base currency fund)   Image: Company of the fund Currency fund)   Image: Company of the fund Currency fund)                                                                                                                                                                                                                                                                                                                                                                                                                                                                                                                                                                                                                                                                                                                                                                                       | ISIN Code                                                                                                     | LU0922809933                                          |
| * The sub-fund will receive 75% of the gross revenue generated and the remaining 25% will be split between the Securities Lending Agent and the Management Company     Securities lending data - as at 08/09/2025   276,860.89     Current porcentage on loan (in % of the fund AuM)   0.38%     Collateral value (cash and securities) in USD (base currency)   291,050.25     Collateral value (cash and securities) in % of loan   105%     Securities lending statistics   28     12-month average on loan in USD (base currency)   860,153.74     12-month average on loan in USD   5,625,752.05     12-month maximum on loan as a % of the fund AuM   1,17%     12-month maximum on loan as a % of the fund AuM   3,98%     Gross Return for the fund over the last 12 months in (base currency fund)   9,180.03                                                                                                                                                                                                                                                                                                                                                                                                                                                                                                                                                                                                                                                                                                                                                                                                                                                                                                                                                                                                                                                                                                                                                                                                                                                             | Total net assets (AuM)                                                                                        | 73,277,593                                            |
| Securities lending data - as at 08/09/2025   Image: contraining data - as at 08/09/2025     Current percentage on loan in USD (base currency)   276,800.89     Collateral value (cash and securities) in USD (base currency)   0.38%     Collateral value (cash and securities) in % of loan   281,050.25     Collateral value (cash and securities) in % of loan   105%     Securities lending statistics   105%     12-month average on loan in USD (base currency)   600,163,74     12-month average on loan in USD   880,163,74     12-month maximum on loan in USD   5,625,752,05     12-month maximum on loan in USD   5,625,752,05     12-month maximum on loan as a % of the fund AuM   3,98%     Gorse Return for the fund over the last 12 months in (base currency fund)   9,100,00                                                                                                                                                                                                                                                                                                                                                                                                                                                                                                                                                                                                                                                                                                                                                                                                                                                                                                                                                                                                                                                                                                                                                                                                                                                                                     | Reference currency of the fund                                                                                | USD                                                   |
| Currently on loan in USD (base currency)   276,860.89     Current percentage on loan (in % of the fund AuM)   0.38%     Collateral value (cash and securities) in USD (base currency)   291,050.25     Collateral value (cash and securities) in % of loan   105%     Securities lending statistics   105%     12-month average on loan in USD (base currency)   2860,153.74     12-month average on loan in USD (base currency)   680,153.74     12-month average on loan in USD   5,625,752.05     12-month maximum on loan as a % of the fund AuM   1,17%     12-month maximum on loan as a % of the fund AuM   3,88%     Gross Return for the fund over the last 12 months in (base currency fund)   9,180.03                                                                                                                                                                                                                                                                                                                                                                                                                                                                                                                                                                                                                                                                                                                                                                                                                                                                                                                                                                                                                                                                                                                                                                                                                                                                                                                                                                  | * The sub-fund will receive 75% of the gross revenue generated and the remaining 25% will be split between th | e Securities Lending Agent and the Management Company |
| Currently on loan in USD (base currency)   276,860.89     Current percentage on loan (in % of the fund AuM)   0.38%     Collateral value (cash and securities) in USD (base currency)   291,050.25     Collateral value (cash and securities) in % of loan   105%     Securities lending statistics   105%     12-month average on loan in USD (base currency)   2860,153.74     12-month average on loan in USD (base currency)   680,153.74     12-month average on loan in USD   5,625,752.05     12-month maximum on loan as a % of the fund AuM   1,17%     12-month maximum on loan as a % of the fund AuM   3,88%     Gross Return for the fund over the last 12 months in (base currency fund)   9,180.03                                                                                                                                                                                                                                                                                                                                                                                                                                                                                                                                                                                                                                                                                                                                                                                                                                                                                                                                                                                                                                                                                                                                                                                                                                                                                                                                                                  |                                                                                                               |                                                       |
| Current percentage on loan (in % of the fund AuM)   0.38%     Collateral value (cash and securities) in USD (base currency)   291,050.25     Collateral value (cash and securities) in % of loan   105%     Securities lending statistics   105%     12-month average on loan in USD (base currency)   860,153.74     12-month average on loan as a % of the fund AuM   1.17%     12-month maximum on loan as a % of the fund AuM   5,625,752.05     12-month maximum on loan in USD   3,98%     Gross Return for the fund over the last 12 months in (base currency fund)   9,180.03                                                                                                                                                                                                                                                                                                                                                                                                                                                                                                                                                                                                                                                                                                                                                                                                                                                                                                                                                                                                                                                                                                                                                                                                                                                                                                                                                                                                                                                                                              | Securities lending data - as at 08/09/2025                                                                    |                                                       |
| Collateral value (cash and securities) in USD (base currency)   291,050.25     Collateral value (cash and securities) in % of loan   105%     Securities lending statistics   105     Securities lending statistics   105%     12-month average on loan in USD (base currency)   860,153.74     12-month average on loan as a % of the fund AuM   1.17%     12-month maximum on loan in USD   5,625,752.05     12-month maximum on loan as a % of the fund AuM   3.98%     Gross Return for the fund over the last 12 months in (base currency fund)   9,180.03                                                                                                                                                                                                                                                                                                                                                                                                                                                                                                                                                                                                                                                                                                                                                                                                                                                                                                                                                                                                                                                                                                                                                                                                                                                                                                                                                                                                                                                                                                                    | Currently on loan in USD (base currency)                                                                      | 276,860.89                                            |
| Collateral value (cash and securities) in % of loan   105%     Securities lending statistics   12-month average on loan in USD (base currency)     12-month average on loan as a % of the fund AuM   860,153,74     12-month maximum on loan in USD   11,17%     12-month maximum on loan as a % of the fund AuM   5,625,752,05     12-month maximum on loan as a % of the fund AuM   3,98%     Gross Return for the fund over the last 12 months in (base currency fund)   9,180,03                                                                                                                                                                                                                                                                                                                                                                                                                                                                                                                                                                                                                                                                                                                                                                                                                                                                                                                                                                                                                                                                                                                                                                                                                                                                                                                                                                                                                                                                                                                                                                                               | Current percentage on loan (in % of the fund AuM)                                                             | 0.38%                                                 |
| Securities lending statistics     12-month average on loan in USD (base currency)     12-month average on loan as a % of the fund AuM     12-month maximum on loan in USD     12-month maximum on loan as a % of the fund AuM     12-month maximum on loan as a % of the fund AuM     12-month maximum on loan as a % of the fund AuM     12-month maximum on loan as a % of the fund AuM     12-month maximum on loan as a % of the fund AuM     12-month maximum on loan as a % of the fund AuM     12-month maximum on loan as a % of the fund AuM     12-month maximum on loan as a % of the fund AuM     12-month maximum on loan as a % of the fund AuM     12-month maximum on loan as a % of the fund AuM     12-month maximum on loan as a % of the fund AuM     12-month maximum on loan as a % of the fund AuM     12-month maximum on loan as a % of the fund AuM     12-month maximum on loan as a % of the fund AuM     12-month maximum on loan as a % of the fund AuM     12-month maximum on loan as a % of the fund AuM     12-month maximum on loan as a % of the fund AuM     12-month maximum on loan as a % of the fund AuM     12-month maximum on loan as a % of the fund AuM     12-month maximum on loan as a % of the fund AuM     12-month maximum on loan as a % of the fund AuM <td< td=""><td>Collateral value (cash and securities) in USD (base currency)</td><td>291,050.25</td></td<>                                                                                                                                                                                                                                                                                                                                                                                                                                                                                                                                                                                                                                                           | Collateral value (cash and securities) in USD (base currency)                                                 | 291,050.25                                            |
| 12-month average on loan in USD (base currency)   860,153.74     12-month average on loan as a % of the fund AuM   1.17%     12-month maximum on loan in USD   5,625,752.05     12-month maximum on loan as a % of the fund AuM   3.98%     Gross Return for the fund over the last 12 months in (base currency fund)   9,180.03                                                                                                                                                                                                                                                                                                                                                                                                                                                                                                                                                                                                                                                                                                                                                                                                                                                                                                                                                                                                                                                                                                                                                                                                                                                                                                                                                                                                                                                                                                                                                                                                                                                                                                                                                   | Collateral value (cash and securities) in % of loan                                                           | 105%                                                  |
| 12-month average on loan in USD (base currency)   860,153.74     12-month average on loan as a % of the fund AuM   1.17%     12-month maximum on loan in USD   5,625,752.05     12-month maximum on loan as a % of the fund AuM   3.98%     Gross Return for the fund over the last 12 months in (base currency fund)   9,180.03                                                                                                                                                                                                                                                                                                                                                                                                                                                                                                                                                                                                                                                                                                                                                                                                                                                                                                                                                                                                                                                                                                                                                                                                                                                                                                                                                                                                                                                                                                                                                                                                                                                                                                                                                   |                                                                                                               |                                                       |
| 12-month average on loan in USD (base currency)   860,153.74     12-month average on loan as a % of the fund AuM   1.17%     12-month maximum on loan in USD   5,625,752.05     12-month maximum on loan as a % of the fund AuM   3.98%     Gross Return for the fund over the last 12 months in (base currency fund)   9,180.03                                                                                                                                                                                                                                                                                                                                                                                                                                                                                                                                                                                                                                                                                                                                                                                                                                                                                                                                                                                                                                                                                                                                                                                                                                                                                                                                                                                                                                                                                                                                                                                                                                                                                                                                                   |                                                                                                               |                                                       |
| 12-month average on loan as a % of the fund AuM   1.17%     12-month maximum on loan in USD   5,625,752.05     12-month maximum on loan as a % of the fund AuM   3.98%     Gross Return for the fund over the last 12 months in (base currency fund)   9,180.03                                                                                                                                                                                                                                                                                                                                                                                                                                                                                                                                                                                                                                                                                                                                                                                                                                                                                                                                                                                                                                                                                                                                                                                                                                                                                                                                                                                                                                                                                                                                                                                                                                                                                                                                                                                                                    | Securities lending statistics                                                                                 |                                                       |
| 12-month maximum on loan in USD   5,625,752.05     12-month maximum on loan as a % of the fund AuM   3.98%     Gross Return for the fund over the last 12 months in (base currency fund)   9,180.03                                                                                                                                                                                                                                                                                                                                                                                                                                                                                                                                                                                                                                                                                                                                                                                                                                                                                                                                                                                                                                                                                                                                                                                                                                                                                                                                                                                                                                                                                                                                                                                                                                                                                                                                                                                                                                                                                | 12-month average on loan in USD (base currency)                                                               | 860,153.74                                            |
| 12-month maximum on loan as a % of the fund AuM   3.98%     Gross Return for the fund over the last 12 months in (base currency fund)   9,180.03                                                                                                                                                                                                                                                                                                                                                                                                                                                                                                                                                                                                                                                                                                                                                                                                                                                                                                                                                                                                                                                                                                                                                                                                                                                                                                                                                                                                                                                                                                                                                                                                                                                                                                                                                                                                                                                                                                                                   | 12-month average on loan as a % of the fund AuM                                                               | 1.17%                                                 |
| Gross Return for the fund over the last 12 months in (base currency fund) 9,180.03                                                                                                                                                                                                                                                                                                                                                                                                                                                                                                                                                                                                                                                                                                                                                                                                                                                                                                                                                                                                                                                                                                                                                                                                                                                                                                                                                                                                                                                                                                                                                                                                                                                                                                                                                                                                                                                                                                                                                                                                 | 12-month maximum on Ioan in USD                                                                               | 5,625,752.05                                          |
|                                                                                                                                                                                                                                                                                                                                                                                                                                                                                                                                                                                                                                                                                                                                                                                                                                                                                                                                                                                                                                                                                                                                                                                                                                                                                                                                                                                                                                                                                                                                                                                                                                                                                                                                                                                                                                                                                                                                                                                                                                                                                    | 12-month maximum on loan as a % of the fund AuM                                                               | 3.98%                                                 |
| Gross Return for the fund over the last 12 months in % of the fund AuM 0.0125%                                                                                                                                                                                                                                                                                                                                                                                                                                                                                                                                                                                                                                                                                                                                                                                                                                                                                                                                                                                                                                                                                                                                                                                                                                                                                                                                                                                                                                                                                                                                                                                                                                                                                                                                                                                                                                                                                                                                                                                                     | Gross Return for the fund over the last 12 months in (base currency fund)                                     | 9,180.03                                              |
|                                                                                                                                                                                                                                                                                                                                                                                                                                                                                                                                                                                                                                                                                                                                                                                                                                                                                                                                                                                                                                                                                                                                                                                                                                                                                                                                                                                                                                                                                                                                                                                                                                                                                                                                                                                                                                                                                                                                                                                                                                                                                    | Gross Return for the fund over the last 12 months in % of the fund AuM                                        | 0.0125%                                               |