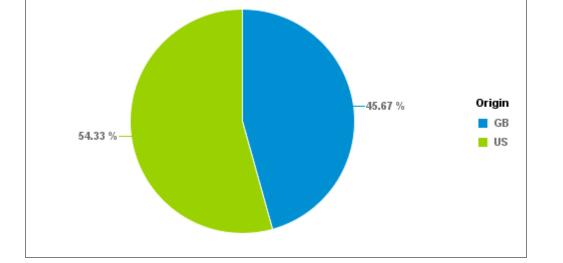

| Collateral data - as at 08/09/2025 |                                 |             |         |          |        |                      |                      |         |
|------------------------------------|---------------------------------|-------------|---------|----------|--------|----------------------|----------------------|---------|
| ISIN                               | Name                            | Asset Class | Country | Currency | Rating | Valuation (coll ccy) | Valuation (base ccy) | Weight  |
| GB00B73ZYW09                       | UKTI 0 1/4 03/22/52 UK TREASURY | GIL         | GB      | GBP      | Aa3    | 32,740.00            | 44,269.39            | 15.21%  |
| GB00BBJNQY21                       | UKT 3 1/2 07/22/68 UK TREASURY  | GIL         | GB      | GBP      | Aa3    | 32,784.35            | 44,329.36            | 15.23%  |
| GB00BYYMZX75                       | UKT 2 1/2 07/22/65 UK TREASURY  | GIL         | GB      | GBP      | Aa3    | 32,788.12            | 44,334.46            | 15.23%  |
| US912810QK79                       | UST 3.875 08/15/40 US TREASURY  | GOV         | US      | USD      | Aa1    | 44,349.72            | 44,349.72            | 15.24%  |
| US912810SN90                       | UST 1.250 05/15/50 US TREASURY  | GOV         | US      | USD      | Aa1    | 44,210.86            | 44,210.86            | 15.19%  |
| US9128283R96                       | UST 0.500 01/15/28 US TREASURY  | GOV         | US      | USD      | Aa1    | 44,084.44            | 44,084.44            | 15.15%  |
| US91282CLD10                       | UST 4.125 07/31/31 US TREASURY  | GOV         | US      | USD      | Aa1    | 25,472.02            | 25,472.02            | 8.75%   |
|                                    |                                 |             |         |          |        | Total:               | 291,050.25           | 100.00% |